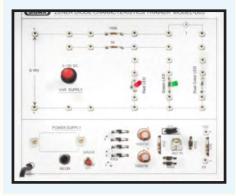

## **CHARACTERISTICS OF DIFFERENT COLOUR LEDs MODEL - OPTO1A**

This trainer has been designed with a view to provide practical and experimental knowledge of light Emitting Diode.

## **SPECIFICATIONS**

Power supply requirement 1.

230V AC, 50 Hz.

0-10 V DC/100 mA continuously variable. Built in IC based regulated Power supply :

1

3. Following parts provided on Single PCB with connecting terminals.

Red LED

2.

Green LED

**Dual Color LED** 

- 4. All parts are soldered on single PCB of size 8" x 7" with complete circuit diagram Screen printed. :
- 5. Standard Accessories

- 1. A Training Manual.
- 2. Connecting Patch cords.